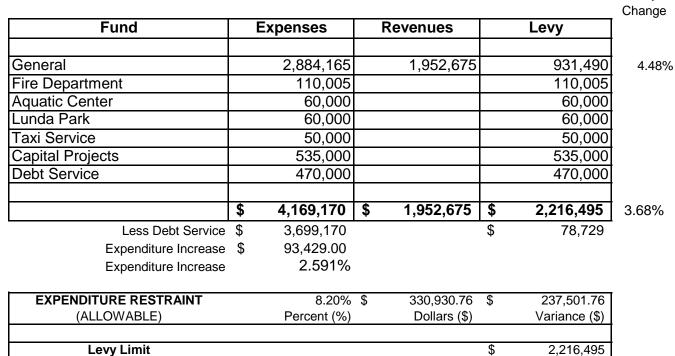

# 2022

\$

| Fund              | Expenses        |    | Revenues  |    | Levy      |
|-------------------|-----------------|----|-----------|----|-----------|
|                   |                 |    |           |    |           |
| General           | 2,789,525       |    | 1,897,975 |    | 891,550   |
| Fire Department   | 108,880         |    |           |    | 108,880   |
| Aquatic Center    | 60,000          |    |           |    | 60,000    |
| Lunda Park        | 45,000          |    |           |    | 45,000    |
| Taxi Service      | 40,000          |    |           |    | 40,000    |
| Capital Projects  | 562,336         |    |           |    | 562,336   |
| Debt Service      | 430,000         |    |           |    | 430,000   |
|                   | \$<br>4,035,741 | \$ | 1,897,975 | \$ | 2,137,766 |
| Less Deht Service | 3 605 741       | Ψ  | 1,037,373 | Ψ  | 2,137,700 |

Less Debt Service \$

(Over) / Under

3,605,741