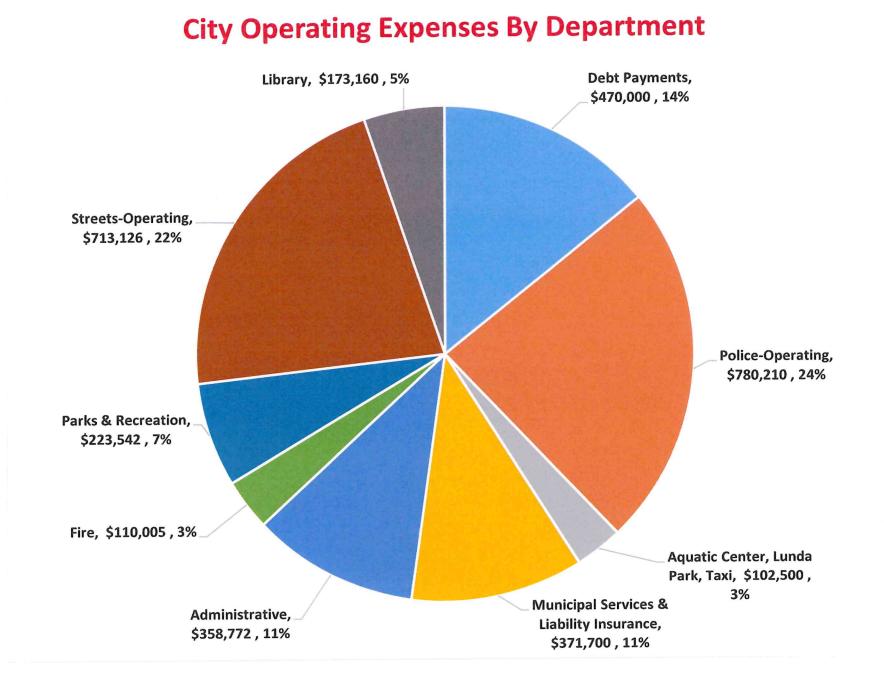

|    |              |                   |                                                                                                                |



#### Capital Budget 2023

| APPROVED 10.19.2022                      | AME            | NDE | D       |                 |    | Upc      | late | d: 10/10/2 | 022 | 1        |
|------------------------------------------|----------------|-----|---------|-----------------|----|----------|------|------------|-----|----------|
|                                          | 2022           |     | 2023    | 2024            |    | 2025     |      | 2026       |     | 2027     |
| Street Department                        |                |     |         |                 |    |          |      |            |     |          |
| Street Construction                      | \$<br>365,000  | \$  | 106,500 | \$<br>131,400   | \$ | 158,700  | \$   | 154,600    | \$  | 70,700   |
| Machinery