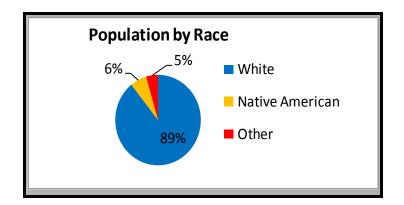

| Top Employers in Jackson County                           |                                   |                |
|-----------------------------------------------------------|-----------------------------------|----------------|
| Establishment                                             | Service or Product                | # of Employees |
| Ho Chunk Nation                                           | Tribal Gov't & Gaming             | 500-650        |
| Millis Transfer                                           | General Freight Trucking          | 400-500        |
| Black River Falls Public School                           | Elementary/Secondary Schools      | 300-400        |
| Lunda Construction Co.                                    | Hwy., Street & Bridge Construct   | tion 250-3