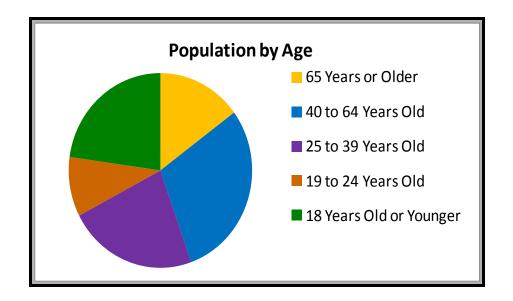

| Top Employers in Jackson County                           |                                   |                |
|-----------------------------------------------------------|-----------------------------------|----------------|
| Establishment                                             | Service or Product                | # of Employees |
| Ho Chunk Nation                                           | Tribal Gov't & Gaming             | 500-650        |
| Millis Transfer                                           | General Freight Trucking          | 400-500        |
| Black River Falls Public School                           | Elementary/Secondary Schools      | 300-400        |
| Lunda Construction Co.                                    | Hwy., Street & Bridge Construct   | tion 250