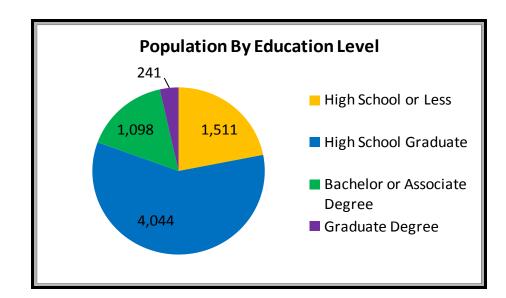

| Top Employers in Jackson County                           |                                   |                |
|-----------------------------------------------------------|-----------------------------------|----------------|
| Establishment                                             | Service or Product                | # of Employees |
| Ho Chunk Nation                                           | Tribal Gov't & Gaming             | 500-650        |
| Millis Transfer                                           | General Freight Trucking          | 400-500        |
| Black River Falls Public School                           | Elementary/Secondary Schools      | 300-400        |
| Lunda Construction Co.                                    | Hwy., Street & Bridge Construct   | tion 2